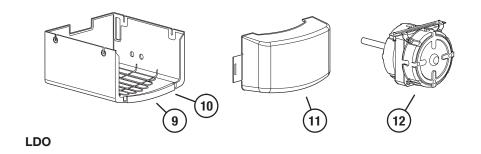

#### **OPERATOR HEAD PARTS**

LSO & LCO

**GARAGE DOOR OPERATOR REPLACEMENT PARTS LIST** 

| ITEM # | REPLACEMENT PART                            | PART #    |
|--------|---------------------------------------------|-----------|
| 1      | REAR LSO & LCO END COVER (WITH LABELS)      | HAE00041  |
| 2      | MAIN LSO COVER (WITH LABELS)                | HAE00026  |
| 3      | MAIN LCO COVER (WITH LABELS)                | HAE00042  |
| 4      | FRONT LSO COVER (WITH LABELS)               | HAE00028  |
| 5      | FRONT LCO COVER (WITH LABELS)               | HAE00043  |
| 6      | LSO & LCO LENS COVER (FITS BOTH ENDS)       | 220918    |
| 7      | LSO MOTOR                                   | 220919    |
| 8      | LCO MOTOR                                   | 220919    |
| 9      | 1/3 HP LDO COVER (WITH LABELS)              | HAE00011  |
| 10     | 1/2 HP LDO COVER (WITH LABELS)              | HAE00012  |
| 11     | LDO LENS COVER                              | 217645    |
| 12     | LDO MOTOR                                   | 217881    |
| 13     | CONTROL BOARD (LOGIC/RECEIVER/TORQUE)       | HAE00040  |
| 14     | LAMP SOCKET ASSEMBLY                        | 218014-02 |
| 15     | 1/3 HP CAPACITOR (43-53 MFD) FOR LD033 ONLY | 219109    |
| 16     | 1/2 HP CAPACITOR (53-64 MFD) FOR LD050 ONLY | 219110    |
| 17     | 3/4 HP CAPACITOR (65 MFD) FOR LCO75 ONLY    | 232168    |
| 18     | HELICAL AND WORM GEARS (WITH GREASE)        | HAE00047  |
| 19     | HELICAL GEAR (WITH GREASE)                  | HAE00048  |
| 20     | LIMIT SWITCH ASSEMBLY                       | HAE00004  |