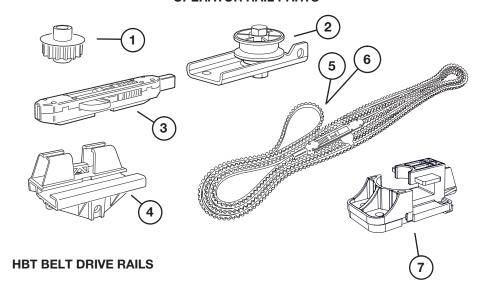

#### **OPERATOR RAIL PARTS**

#### **HCT and HCI CHAIN DRIVE RAILS**

# **GARAGE DOOR OPERATOR REPLACEMENT PARTS LIST**

| ITEM # | REPLACEMENT PART                                                                  | PART #    |
|--------|-----------------------------------------------------------------------------------|-----------|
| 1      | HBT DRIVE SPROCKET                                                                | 220499    |
| 2      | HBT PULLEY AND BRACKET                                                            | 218954-03 |
| 3      | HBT INNER SLIDE ASSEMBLY                                                          | HAE00022  |
| 4      | TROLLEY ASSEMBLY                                                                  | 218189-01 |
| 5      | 7 FOOT BELT ASSEMBLY                                                              | HAE00023  |
| 6      | 8 FOOT BELT ASSEMBLY                                                              | HAE00033  |
| 7      | DRIVE SPROCKET HOLDER AND BELT CLAMP<br>BELT CLAMP FOR USE ON HBT BELT RAILS ONLY | HAE00049  |
| 8      | HCT DRIVE SPROCKET                                                                | 217436    |
| 9      | HCI DRIVE SPROCKET                                                                | 227653    |
| 10     | HCT PULLEY AND BRACKET                                                            | HAE00014  |
| 11     | HCT TURNBUCKLE ASSEMBLY                                                           | HAE00013  |
| 12     | HCT INNER SLIDE ASSEMBLY                                                          | HAE00018  |
| 13     | CENTER SUPPORT BRACKET                                                            | CSB       |
| 14     | 7 FOOT CHAIN ASSEMBLY                                                             | HAE00015  |
| 15     | 8 FOOT CHAIN ASSEMBLY                                                             | HAE00032  |
| 16     | 10 FOOT CHAIN ASSEMBLY                                                            | HAE00017  |
| 17     | 12 FOOT CHAIN ASSEMBLY                                                            | HAE00046  |