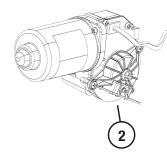

#### **DC OPERATOR HEAD PARTS**

**LINEAR 661** 

# GARAGE DOOR OPERATOR REPLACEMENT PARTS LIST

| ITEM # | REPLACEMENT PART                     | PART #   |
|--------|--------------------------------------|----------|
| 1      | F/G CONTROL BOARD, LINEAR600         | HAE00082 |
| 2      | F/G ASSY, MOTOR W/ENCODER, LINEAR600 | HAE00083 |
| 3      | F/G ASSY, LIGHT LENS, LINEAR600      | HAE00084 |
| 4      | F/G POWER SUPPLY, LINEAR600 BATT54   | HAE00085 |