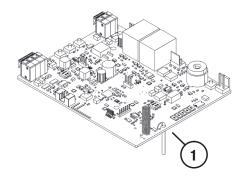

#### **DC OPERATOR HEAD PARTS**

# **GARAGE DOOR OPERATOR REPLACEMENT PARTS LIST**

| ITEM # | REPLACEMENT PART                                     | PART #       |
|--------|------------------------------------------------------|--------------|
| 1      | LDCO CONTROL BOARD, BBU COMPATIBLE (800/801)         | HAE00077     |
| 2      | LDCO FRONT COVER (WITH LABEL) (800/801)              | HAE00051     |
| 3      | BATTERY BACKUP UNIT (800/801)                        | BBU          |
| 4      | LDCO ENCODER BOARD (800/801/841/850/852/863B)        | HAE00058     |
| 5      | LDCO MAIN COVER (WITH LABELS) (800/801)              | HAE00052     |
| 6      | LDCO LIGHT LENS (800/801/850)                        | 228152       |
| 7      | LDCO MOTOR (WITH ENCODER) (800/801/841/850/852/863B) | HAE00057     |
| 8      | KIT, PCBA, LDCO (841/850/852/863B)                   | HAE00075     |
| 9      | TRANSFORMER (841/850/852/863B)                       | 10012046     |
| 10     | COVER, MAIN (841/863B)                               | HAE00073     |
| 11     | BRACKET KIT (852)                                    | 10016007     |
| 12     | REPLACEMENT BATTERY, 12V (841/850/852/863B)          | BATT54       |
| 13     | BATTERY AND HOUSING (841/850)                        | BATT54BOX    |
| 14     | BATTERY HOUSING (850/863B)                           | 10015410-004 |
| 15     | BATTERY HOUSING (852)                                | 10015932-001 |
| 16     | LED PANEL (841/850)                                  | 10014504-01  |
| 17     | LED PANELS (852)                                     | RP9004       |
| 18     | LED PANELS (863B)                                    | RP9005       |