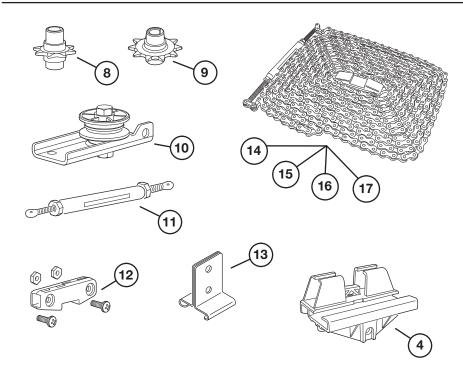

#### **OPERATOR RAIL PARTS**

#### **HCT and HCI CHAIN DRIVE RAILS**

# **GARAGE DOOR OPERATOR REPLACEMENT PARTS LIST**

| ITEM # | REPLACEMENT PART                                                                  | PART #    |
|--------|-----------------------------------------------------------------------------------|-----------|
| 1      | HBT DRIVE SPROCKET                                                                | 220499    |
| 2      | HBT PULLEY AND BRACKET                                                            | 218954-03 |
| 3      | HBT INNER SLIDE ASSEMBLY                                                          | HAE00022  |
| 4      | TROLLEY ASSEMBLY                                                                  | 218189-01 |
| 5      | 7 FOOT BELT ASSEMBLY                                                              | HAE00023  |
| 6      | 8 FOOT BELT ASSEMBLY                                                              | HAE00033  |
| 7      | DRIVE SPROCKET HOLDER AND BELT CLAMP<br>BELT CLAMP FOR USE ON HBT BELT RAILS ONLY | HAE00049  |
| 8      | HCT DRIVE SPROCKET                                                                | 217436    |
| 9      | HCI DRIVE SPROCKET                                                                | 227653    |
| 10     | HCT PULLEY AND BRACKET                                                            | HAE00014  |
| 11     | HCT TURNBUCKLE ASSEMBLY                                                           | HAE00013  |
| 12     | HCT INNER SLIDE ASSEMBLY                                                          | HAE00018  |
| 13     | CENTER SUPPORT BRACKET                                                            | CSB       |
| 14     | 7 FOOT CHAIN ASSEMBLY                                                             | HAE00015  |
| 15     | 8 FOOT CHAIN ASSEMBLY                                                             | HAE00032  |
| 16     | 10 FOOT CHAIN ASSEMBLY                                                            | HAE00017  |
| 17     | 12 FOOT CHAIN ASSEMBLY                                                            | HAE00046  |