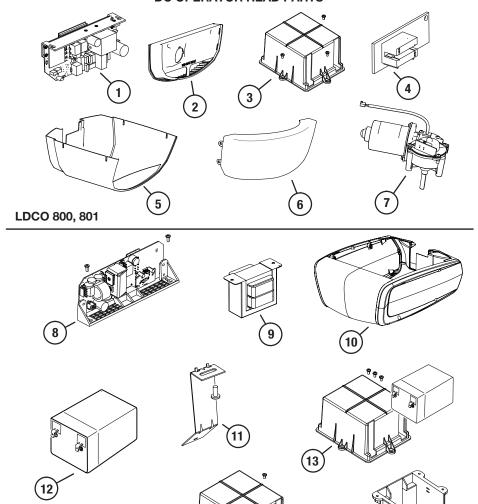

#### **DC OPERATOR HEAD PARTS**

# **GARAGE DOOR OPERATOR REPLACEMENT PARTS LIST**

| ITEM # | REPLACEMENT PART                                     | PART #       |
|--------|------------------------------------------------------|--------------|
| 1      | LDCO CONTROL BOARD, BBU COMPATIBLE (800/801)         | HAE00077     |
| 2      | LDCO FRONT COVER (WITH LABEL) (800/801)              | HAE00051     |
| 3      | BATTERY BACKUP UNIT (800/801)                        | BBU          |
| 4      | LDCO ENCODER BOARD (800/801/841/850/852/863B)        | HAE00058     |
| 5      | LDCO MAIN COVER (WITH LABELS) (800/801)              | HAE00052     |
| 6      | LDCO LIGHT LENS (800/801/850)                        | 228152       |
| 7      | LDCO MOTOR (WITH ENCODER) (800/801/841/850/852/863B) | HAE00057     |
| 8      | KIT, PCBA, LDCO (841/850/852/863B)                   | HAE00075     |
| 9      | TRANSFORMER (841/850/852/863B)                       | 10012046     |
| 10     | COVER, MAIN (841/863B)                               | HAE00073     |
| 11     | BRACKET KIT (852)                                    | 10016007     |
| 12     | REPLACEMENT BATTERY, 12V (841/850/852/863B)          | BATT54       |
| 13     | BATTERY AND HOUSING (841/850)                        | BATT54BOX    |
| 14     | BATTERY HOUSING (850/863B)                           | 10015410-004 |
| 15     | BATTERY HOUSING (852)                                | 10015932-001 |
| 16     | LED PANEL (841/850)                                  | 10014504-01  |
| 17     | LED PANELS (852)                                     | RP9004       |
| 18     | LED PANELS (863B)                                    | RP9005       |

LDCO 850, 852, 841, 863B