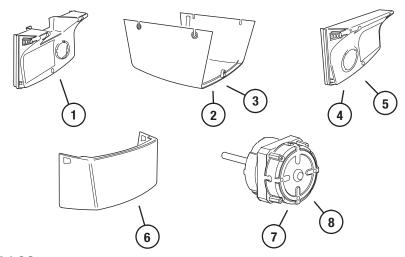

#### **OPERATOR HEAD PARTS**

LSO & LCO

**GARAGE DOOR OPERATOR REPLACEMENT PARTS LIST** 

| ITEM # | REPLACEMENT PART                            | PART #    |
|--------|---------------------------------------------|-----------|
| 1      | REAR LSO & LCO END COVER (WITH LABELS)      | HAE00041  |
| 2      | MAIN LSO COVER (WITH LABELS)                | HAE00026  |
| 3      | MAIN LCO COVER (WITH LABELS)                | HAE00042  |
| 4      | FRONT LSO COVER (WITH LABELS)               | HAE00028  |
| 5      | FRONT LCO COVER (WITH LABELS)               | HAE00043  |
| 6      | LSO & LCO LENS COVER (FITS BOTH ENDS)       | 220918    |
| 7      | LSO MOTOR                                   | 220919    |
| 8      | LCO MOTOR                                   | 220919    |
| 9      | 1/3 HP LDO COVER (WITH LABELS)              | HAE00011  |
| 10     | 1/2 HP LDO COVER (WITH LABELS)              | HAE00012  |
| 11     | LDO LENS COVER                              | 217645    |
| 12     | LDO MOTOR                                   | 217881    |
| 13     | CONTROL BOARD (LOGIC/RECEIVER/TORQUE)       | HAE00040  |
| 14     | LAMP SOCKET ASSEMBLY                        | 218014-02 |
| 15     | 1/3 HP CAPACITOR (43-53 MFD) FOR LD033 ONLY | 219109    |
| 16     | 1/2 HP CAPACITOR (53-64 MFD) FOR LD050 ONLY | 219110    |
| 17     | 3/4 HP CAPACITOR (65 MFD) FOR LCO75 ONLY    | 232168    |
| 18     | HELICAL AND WORM GEARS (WITH GREASE)        | HAE00047  |
| 19     | HELICAL GEAR (WITH GREASE)                  | HAE00048  |
| 20     | LIMIT SWITCH ASSEMBLY                       | HAE00004  |