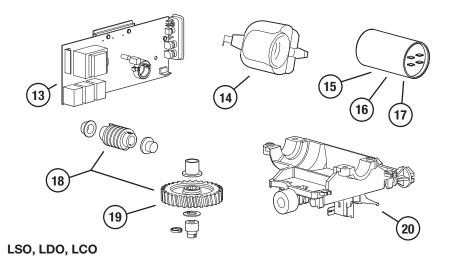

#### **OPERATOR HEAD PARTS**

LSO & LCO

**GARAGE DOOR OPERATOR REPLACEMENT PARTS LIST** 

| ITEM # | REPLACEMENT PART                            | PART #    |
|--------|---------------------------------------------|-----------|
| 1      | REAR LSO & LCO END COVER (WITH LABELS)      | HAE00041  |
| 2      | MAIN LSO COVER (WITH LABELS)                | HAE00026  |
| 3      | MAIN LCO COVER (WITH LABELS)                | HAE00042  |
| 4      | FRONT LSO COVER (WITH LABELS)               | HAE00028  |
| 5      | FRONT LCO COVER (WITH LABELS)               | HAE00043  |
| 6      | LSO & LCO LENS COVER (FITS BOTH ENDS)       | 220918    |
| 7      | LSO MOTOR                                   | 220919    |
| 8      | LCO MOTOR                                   | 220919    |
| 9      | 1/3 HP LDO COVER (WITH LABELS)              | HAE00011  |
| 10     | 1/2 HP LDO COVER (WITH LABELS)              | HAE00012  |
| 11     | LDO LENS COVER                              | 217645    |
| 12     | LDO MOTOR                                   | 217881    |
| 13     | CONTROL BOARD (LOGIC/RECEIVER/TORQUE)       | HAE00040  |
| 14     | LAMP SOCKET ASSEMBLY                        | 218014-02 |
| 15     | 1/3 HP CAPACITOR (43-53 MFD) FOR LD033 ONLY | 219109    |
| 16     | 1/2 HP CAPACITOR (53-64 MFD) FOR LD050 ONLY | 219110    |
| 17     | 3/4 HP CAPACITOR (65 MFD) FOR LCO75 ONLY    | 232168    |
| 18     | HELICAL AND WORM GEARS (WITH GREASE)        | HAE00047  |
| 19     | HELICAL GEAR (WITH GREASE)                  | HAE00048  |
| 20     | LIMIT SWITCH ASSEMBLY                       | HAE00004  |