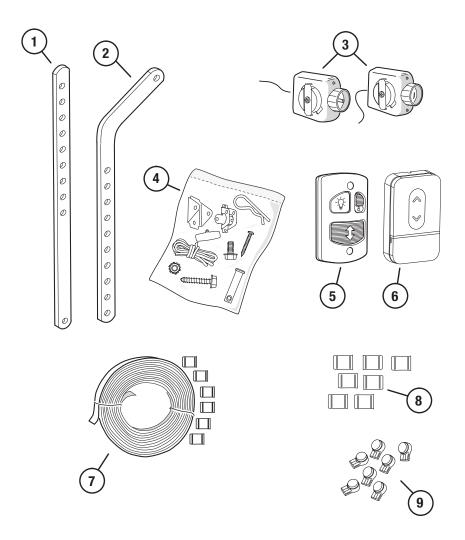

#### **MISCELLANEOUS OPERATOR PARTS**

### **GARAGE DOOR OPERATOR REPLACEMENT PARTS LIST**

| ITEM # | REPLACEMENT PART                                                              | PART #    |
|--------|-------------------------------------------------------------------------------|-----------|
| 1      | DOOR ARM - STRAIGHT                                                           | 227966    |
| 2      | DOOR ARM - BENT                                                               | 227967    |
| 3      | SAFETY BEAM SENDER & RECEIVER (WITH WIRE)                                     | HAE00087  |
| 4      | COMPLETE HARDWARE KIT                                                         | 220205-02 |
| 5      | WALL STATION (LDO/LSO/LCO/800/801)                                            | HAE00001  |
| 6      | WIFI WALL STATION (UNIVERSAL REPLACEMENT FOR LDCO841 /850/852/863, LINEAR600) | HAE00080  |
| 7      | WIRE KIT (15 SETS OF WIRE AND CLIPS)                                          | HAE00044  |
| 8      | WIRE CLIP KIT (100 CLIPS)                                                     | HAE00019  |
| 9      | GEL CAP KIT (100 PIECES)                                                      | HAE00020  |